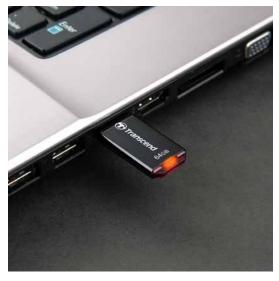

## USB 2.0 Flash Drive **JetFlash®310**

Transcend's JetFlash 310 flash drive is ultra slim, compact, and lightweight. Fitting comfortably between thumb and finger, the easy-to-grip contoured design requires minimal effort when unplugging from a USB port. An LED indicator will automatically light up whenever the drive is accessed, and the lanyard attachment loop allows you to bring the flash drive with you wherever you go.

- · Ergonomic capless design
- · Convenient, one-handed operation
- · Extremely slim and lightweight
- · LED status indicator
- · Transcend Elite data management software