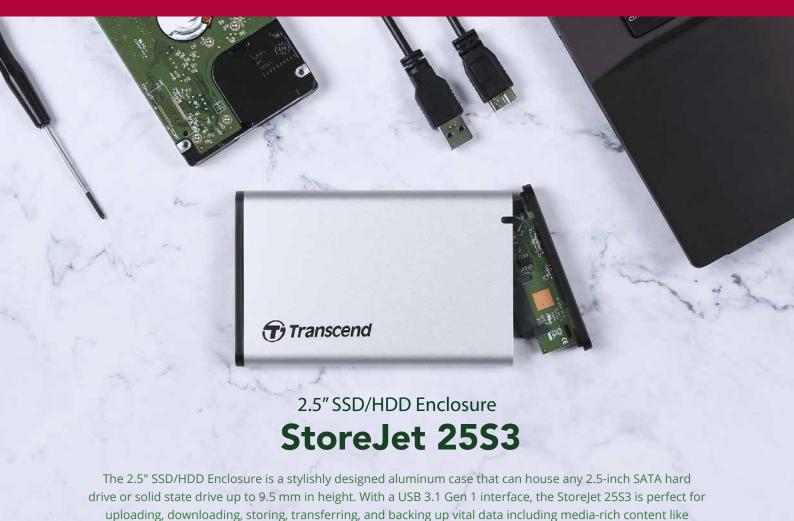

## Reuse your old drive

What do you do with that old hard drive you took out of your laptop? Don't throw it away, reuse it! This sturdy aluminum case can house any SSD/HDD up to 9.5 mm in height for use as an external drive.

## **UASP** supported

Thanks to UASP (USB Attached SCSI Protocol), Transcend's 2.5" SSD/HDD Enclosure offers transfer speeds faster than those offered by the traditional USB 3.1 Gen 1 interface when used with a UASP-enabled device.

#### Interface

| Connection Interface | USB 3.1 Gen 1           |
|----------------------|-------------------------|
| USB Type             | micro USB to USB Type A |
| Bus Interface        | SATA III 6Gb/s          |