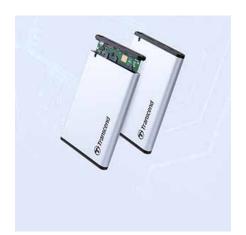

## One touch easy backup

Transcend's 2.5" SSD/HDD Enclosure features a one-touch backup function to synchronize files and folders with just one touch. Download Transcend Elite software from our website to manage your data more effectively!