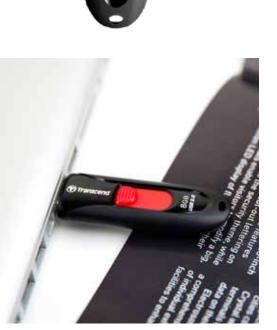

Capless design

## USB 2.0 Flash Drive JetFlash<sup>®</sup> 590

The capless JetFlash 590 USB 2.0 flash drive utilizes a retractable USB connector to shield your data while in transit - simply push at the colored slider to slide the connector out. The combination of fast data transfer rates and substantial storage space make it easier than ever to store, carry and share all your digital files wherever you go.

- Capless design with slide-out USB connector
- Lightweight and compact
- Lanyard / keyring loop
- Transcend Elite data management software