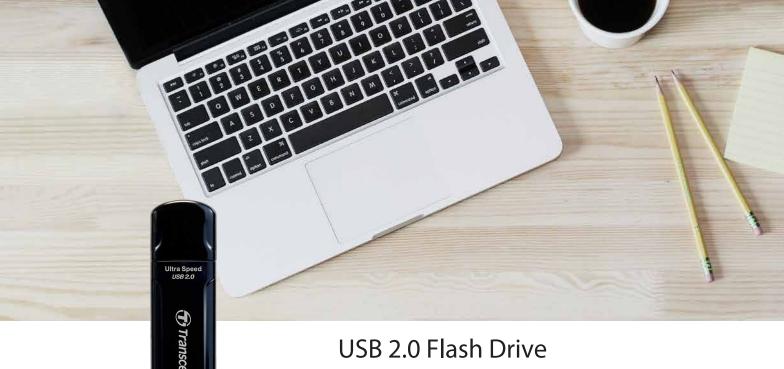

## JetFlash®600

Taking full advantage of advanced dual-channel technology that combines the bandwidth of two chips, Transcend's JetFlash 600 USB flash drive transfers data in the fast lane. Additionally, the top-tier MLC NAND flash chips inside provide consistent long-life durability and endurance, making the JetFlash 600 the cream of the crop.