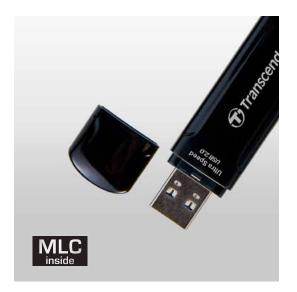

Top-tier MLC NAND flash

## JetFlash®600

Taking full advantage of advanced dual-channel technology that combines the bandwidth of two chips, Transcend's JetFlash 600 USB flash drive transfers data in the fast lane. Additionally, the top-tier MLC NAND flash chips inside provide consistent long-life durability and endurance, making the JetFlash 600 the cream of the crop.