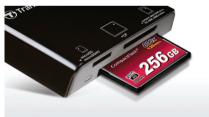

## www.transcend-info.com







Multi-Card Reader Supports most of memory card types

## USB 2.0 Card Reader | RDP8

Compliant with the USB 2.0 specifications, Transcend's RDP8 all-in-one multi-card reader guarantees incredible speeds and compatibility even when reading high-speed memory cards. Other major features include rounded handy design on two sides, clear slot labels, and a bright LED indicator showing card insertion and data transfer.



## Supports CompactFlash cards



## **Clearly labeled slots**

- Lightweight, contoured and compact
- 4 multifunctional card slots
- LED indicator showing card insertion and data traffic
- Free download of RecoveRx photo recovery software
- Two-year limited warranty



RDP8

**Ordering Information** TS-RDP8K Black



| Dimensions      | 77.7 mm x 46 mm x 15.8 mm (3.06" x 1.81" x 0.62")                                                                |
|-----------------|------------------------------------------------------------------------------------------------------------------|
| Weight          | 36 g (1.27 oz)                                                                                                   |
| Supported Cards | SDHC (UHS-I) / SDXC (UHS-I) / microSDHC (UHS-I) /<br>