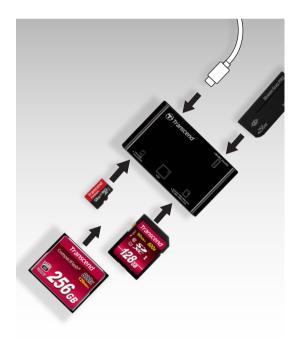

## **Clearly labeled slots**

- Lightweight, contoured and compact
- 4 multifunctional card slots
- LED indicator showing card insertion and data traffic
- Free download of RecoveRx photo recovery software
- Two-year limited warranty

RDP8

**Ordering Information** TS-RDP8K Black

| Dimensions      | 77.7 mm x 46 mm x 15.8 mm (3.06" x 1.81" x 0.62")                                                                |
|-----------------|------------------------------------------------------------------------------------------------------------------|
| Weight          | 36 g (1.27 oz)                                                                                                   |
| Supported Cards | SDHC (UHS-I) / SDXC (UHS-I) / microSDHC (UHS-I) /<br>microSDXC (UHS-I) / MS (MSXC) / CompactFlash (Type I) / MMC |