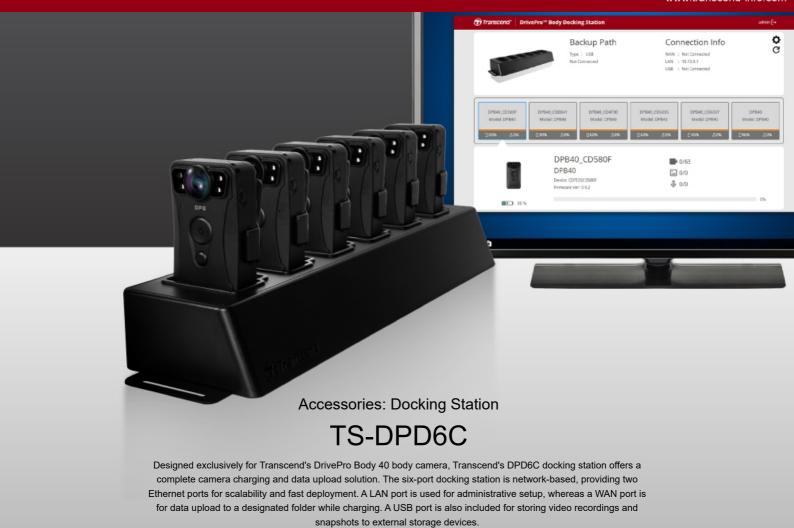

# Made for Transcend's DrivePro Body Cameras

Designed exclusively for the DrivePro Body 40, Transcend's DPD6C docking station offers a complete camera charging and data upload solution.

### **Multifunctional Docking Station**

The networked docking station features both a LAN port for administrative setup and a WAN port for simultaneous upload of data to a designated folder. A USB port is also included for exporting videos and snapshots to external storage devices.

### **Charge and Upload At Once**

The station's six charging ports make for supreme efficiency. They can all be used simultaneously, and users can charge devices even while uploading data.