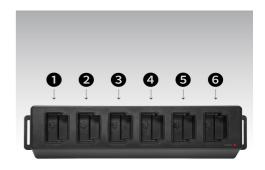

### **Charge and Upload At Once**

The station's six charging ports make for supreme efficiency. They can all be used simultaneously, and users can charge devices even while uploading data.

### **Features**

- A digital evidence management system
- Auto backup and unlock
- Six charging ports for supreme efficiency