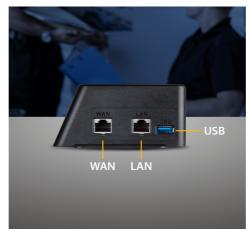

### **Multifunctional Docking Station**

The networked docking station features both a LAN port for administrative setup and a WAN port for simultaneous upload of data to a designated folder. A USB port is also included for exporting videos and snapshots to external storage devices.