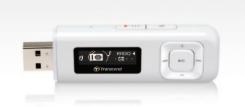

## www.transcend-info.com

Built-in USB connector Works as a USB Flash Drive

## Digital Music Players | MP330

If you need a stylish value-added music player for all occasions, look no further than the MP330. Featuring a compact size and a convenient built-in USB connector, the MP330 is a perfect combination of a digital music player and a portable storage device, which boasts an impressive collection of useful functions.