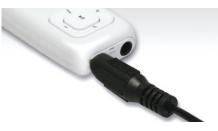

Line-in, voice & FM recording functions

Detachable sport clip

- Supports MP3, WMA, and WAV music files
- Vivid all-white OLED screen displays clear text at any angle and in any light
- Recordable FM Radio with 20 station presets
- Built-in microphone and direct Line-In recording (for CD players, or other devices)
- Two year limited warranty (Li-polymer battery: six months)